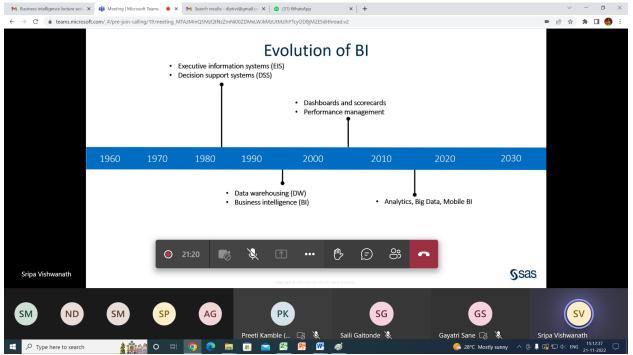

## Awareness of trends in technology





| Data Management   | Data Management   |                   |                   |                         |
|-------------------|-------------------|-------------------|-------------------|-------------------------|
| 1                 | 2                 | BA Session I      | Reporting         | BA Session II           |
| Aishwarya Gawas         |
| (Guest)           | (Guest)           | (Guest)           | (Guest)           | (Guest)                 |
| Arya Peshkar      | Arya Peshkar      | Diya kantroo      | Arya Peshkar      |                         |
| (Guest)           | (Guest)           | (Guest)           | (Guest)           | Gayatri Sane            |
| Gayatri Sane      | Gayatri Sane      | Gayatri Sane      | Gayatri Sane      | Krishma Koul<br>(Guest) |
| labdhi chhaj