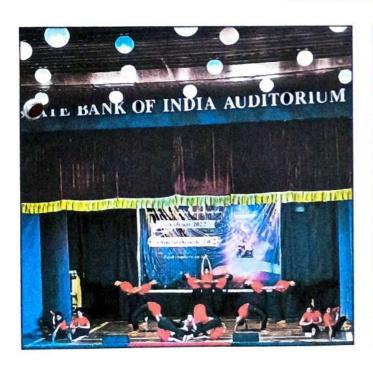

Following activities were jointly conducted by Department of sports and National Service Scheme:-

- 1. Yoga Performance 20 girls had performed asanas of common yoga protocol for 5 minutes on music during the annual gathering of the college "GANDHAR" on 4<sup>th</sup> April 2022. The yoga performance was executed on the occasion of Inauguration programme of the gathering to create awareness among all.
- 2. Yoga Quiz Competition College had organised Online Yoga Quiz Competition on 23<sup>rd</sup> May 2022. Total 226 participants responded for the competition. Participants above 70% were awarded appreciation E-certificate and others were awarded participation E-certificates.