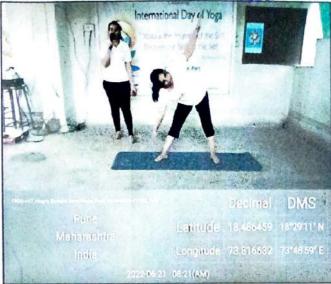

In conformity to the above, Cummins College of Engineering for Women, Pune celebrated 8<sup>th</sup> International day of yoga on 21<sup>st</sup> June 2022. With the ongoing Azadi Ka Amrit Mahostav (AKAM), this year IDY 2022 was celebrated in the college in a grand manner. College conducted various events to create awareness of yoga.

Tel. No.: 020-25311000 Fax: 020-25311499 E-mail: administrator@cumminscollege.in Web: www.cumminscollege.org

- 3. Yoga Pose Photo Challenge College had organised Online Yoga Pose Photo Challenge from 24<sup>th</sup> to 27<sup>th</sup> May 2022. In this asanas of common yoga protocol was to be performed, make a collage of the photos and upload in the google form. Total 23 participants had responded for the competition. All the participants were awarded with E-certificates.
- 4. Online Suryanamaskar event College had organised Online Suryanamaskar event from 17<sup>th</sup> to 20<sup>th</sup> June 2022. In this participants had to perform one Suryanamaskar and upload the video in the google form. Total 12 participants had responded for the event. All the participants were awarded with E-certificates.
- 5. 21<sup>st</sup> June 2022 On the occasion of International Day of Yoga College had organised offline and online session to mark the celebration of the auspicious day. The practical session of common yoga protocol was conducted by Ms. Anjushree Augustine (College Director of Physical Education & Sports), Yoga expert Ms Garima Baleja and Dr. Sneha Thombre (Faculty IT Department).