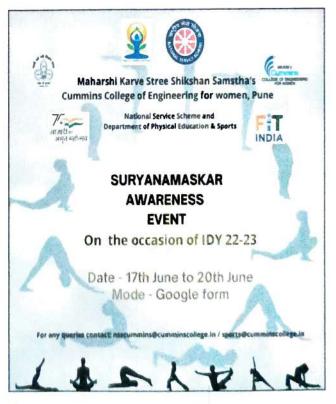

Following activities were jointly conducted by Department of sports and National Service Scheme:-

- 1. Yoga Performance 20 girls had performed asanas of common yoga protocol for 5 minutes on music during the annual gathering of the college "GANDHAR" on 4<sup>th</sup> April 2022. The yoga performance was executed on the occasion of Inauguration programme of the gathering to create awareness among all.
- 2. Yoga Quiz Competition College had organised Online Yoga Quiz Competition on 23<sup>rd</sup> May 2022. Total 226 participants responded for the competition. Participants above 70% were awarded appreciation E-certificate and others were awarded participation E-certificates.

Tel. No.: 020-25311000 Fax: 020-25311499 E-mail: administrator@cumminscollege.in Web: www.cumminscollege.org

- 3. Yoga Pose Photo Challenge College had organised Online Yoga Pose Photo Challenge from 24<sup>th</sup> to 27<sup>th</sup> May 2022. In this asanas of common yoga protocol was to be performed, make a collage of the photos and upload in the google form. Total 23 participants had responded for the competition. All the participants were awarded with E-certificates.
- 4. Online Suryanamaskar event College had organised Online Suryanamaskar event from 17<sup>th</sup> to 20<sup>th</sup> June 2022. In this participants had to perform one Suryanamaskar and upload the video in the google form. Total 12 participants had responded for the event. All the participants were awarded with E-certificates.
- 5. 21<sup>st</sup> June 2022 On the occasion of International Day of Yoga College had organised offline and online session to mark the celebration of the auspicious day. The practical session of common yoga protocol was conducted by Ms. Anjushree Augustine (College Director of Physical Education & Sports), Yoga expert Ms Garima Baleja and Dr. Sneha Thombre (Faculty IT Department).