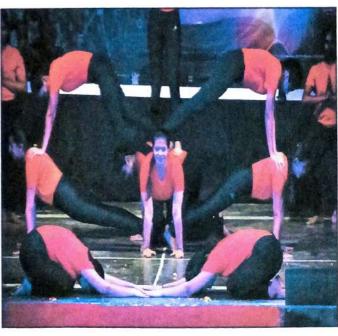

Following activities were jointly conducted by Department of sports and National Service Scheme:-

- 1. Yoga Performance 20 girls had performed asanas of common yoga protocol for 5 minutes on music during the annual gathering of the college "GANDHAR" on 4<sup>th</sup> April 2022. The yoga performance was executed on the occasion of Inauguration programme of the gathering to create awareness among all.
- 2. Yoga Quiz Competition College had organised Online Yoga Quiz Competition on 23<sup>rd</sup> May 2022. Total 226 participants responded for the competition. Participants above 70% were awarded appreciation E-certificate and others were awarded participation E-certificates.