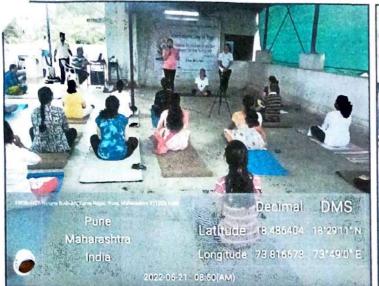

In conformity to the above, Cummins College of Engineering for Women, Pune celebrated 8<sup>th</sup> International day of yoga on 21<sup>st</sup> June 2022. With the ongoing Azadi Ka Amrit Mahostav (AKAM), this year IDY 2022 was celebrated in the college in a grand manner. College conducted various events to create awareness of yoga.

Tel. No.: 020-25311000 Fax: 020-25311499 E-mail: administrator@cumminscollege.in Web: www.cumminscollege.org

- 3. Yoga Pose Photo Challenge College had organised Online Yoga Pose Photo Challenge from 24<sup>th</sup> to 27<sup>th</sup> May 2022. In this asanas of common yoga protocol was to be performed, make a collage of the photos and upload in the google form. Total 23 participants had responded for the competition. All the participants were awarded with E-certificates.
- 4. Online Suryanamaskar event College had organised Online Suryanamaskar event from 17<sup>th</sup> to 20<sup>th</sup> June 2022. In this participants had to perform one Suryanamaskar and upload the video in the google form. Total 12 participants had responded for the event. All the participants were awarded with E-certificates.
- 5. 21<sup>st</sup> June 2022 On the occasion of International Day of Yoga College had organised offline and online session to mark the celebration of the auspicious day. The practical session of common yoga protocol was conducted by Ms. Anjushree Augustine (College Director of Physical Education & Sports), Yoga expert Ms Garima Baleja and Dr. Sneha Thombre (Faculty IT Department).