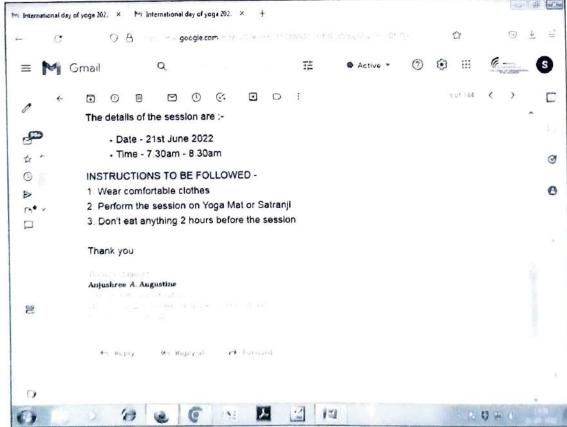

Tel. No.: 020-25311000 Fax: 020-25311499 E-mail: administrator@cumminscollege.in Web: www.cumminscollege.org

- 3. Yoga Pose Photo Challenge College had organised Online Yoga Pose Photo Challenge from 24<sup>th</sup> to 27<sup>th</sup> May 2022. In this asanas of common yoga protocol was to be performed, make a collage of the photos and upload in the google form. Total 23 participants had responded for the competition. All the participants were awarded with E-certificates.
- 4. Online Suryanamaskar event College had organised Online Suryanamaskar event from 17<sup>th</sup> to 20<sup>th</sup> June 2022. In this participants had to perform one Suryanamaskar and upload the video in the google form. Total 12 participants had responded for the event. All the participants were awarded with E-certificates.
- 5. 21<sup>st</sup> June 2022 On the occasion of International Day of Yoga College had organised offline and online session to mark the celebration of the auspicious day. The practical session of common yoga protocol was conducted by Ms. Anjushree Augustine (College Director of Physical Education & Sports), Yoga expert Ms Garima Baleja and Dr. Sneha Thombre (Faculty IT Department).