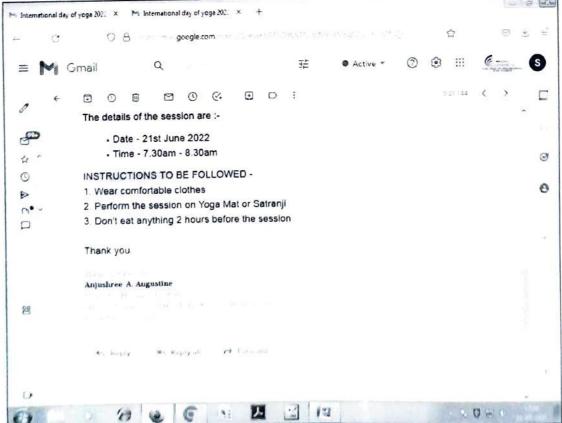

Tel. No.: 020-25311000 Fax: 020-25311499 E-mail: administrator@cumminscollege.in Web: www.cumminscollege.org

- 3. Yoga Pose Photo Challenge College had organised Online Yoga Pose Photo Challenge from 24<sup>th</sup> to 27<sup>th</sup> May 2022. In this asanas of common yoga protocol was to be performed, make a collage of the photos and upload in the google form. Total 23 participants had responded for the competition. All the participants were awarded with E-certificates.
- 4. Online Suryanamaskar event College had organised Online Suryanamaskar event from 17<sup>th</sup> to 20<sup>th</sup> June 2022. In this participants had to perform one Suryanamaskar and upload the video in the google form. Total 12 participants had responded for the event. All the participants were awarded with E-certificates.
- 5. 21<sup>st</sup> June 2022 On the occasion of International Day of Yoga College had organised offline and online session to mark the celebration of the auspicious day. The practical session of common yoga protocol was conducted by Ms. Anjushree Augustine (College Director of Physical Education & Sports), Yoga expert Ms Garima Baleja and Dr. Sneha Thombre (Faculty IT Department).