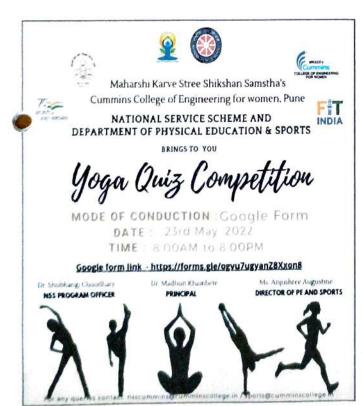

Following activities were jointly conducted by Department of sports and National Service Scheme:-

- 1. Yoga Performance 20 girls had performed asanas of common yoga protocol for 5 minutes on music during the annual gathering of the college "GANDHAR" on 4<sup>th</sup> April 2022. The yoga performance was executed on the occasion of Inauguration programme of the gathering to create awareness among all.
- 2. Yoga Quiz Competition College had organised Online Yoga Quiz Competition on 23<sup>rd</sup> May 2022. Total 226 participants responded for the competition. Participants above 70% were awarded appreciation E-certificate and others were awarded participation E-certificates.