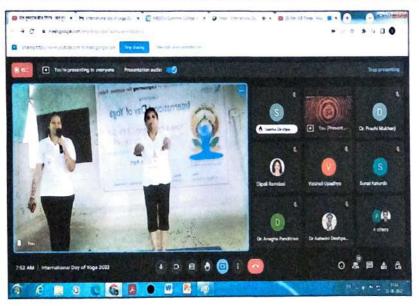

Tel. No.: 020-25311000 Fax: 020-25311499 E-mail: administrator@cumminscollege.in Web: www.cumminscollege.org

- 3. Yoga Pose Photo Challenge College had organised Online Yoga Pose Photo Challenge from 24<sup>th</sup> to 27<sup>th</sup> May 2022. In this asanas of common yoga protocol was to be performed, make a collage of the photos and upload in the google form. Total 23 participants had responded for the competition. All the participants were awarded with E-certificates.
- 4. Online Suryanamaskar event College had organised Online Suryanamaskar event from 17<sup>th</sup> to 20<sup>th</sup> June 2022. In this participants had to perform one Suryanamaskar and upload the video in the google form. Total 12 participants had responded for the event. All the participants were awarded with E-certificates.
- 5. 21<sup>st</sup> June 2022 On the occasion of International Day of Yoga College had organised offline and online session to mark the celebration of the auspicious day. The practical session of common yoga protocol was conducted by Ms. Anjushree Augustine (College Director of Physical Education & Sports), Yoga expert Ms Garima Baleja and Dr. Sneha Thombre (Faculty IT Department).