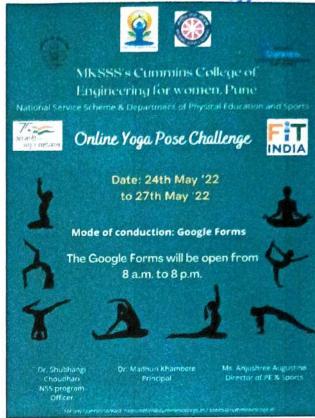

Tel. No.: 020-25311000 Fax: 020-25311499 E-mail: administrator@cumminscollege.in Web: www.cumminscollege.org

- 3. Yoga Pose Photo Challenge College had organised Online Yoga Pose Photo Challenge from 24<sup>th</sup> to 27<sup>th</sup> May 2022. In this asanas of common yoga protocol was to be performed, make a collage of the photos and upload in the google form. Total 23 participants had responded for the competition. All the participants were awarded with E-certificates.
- 4. Online Suryanamaskar event College had organised Online Suryanamaskar event from 17<sup>th</sup> to 20<sup>th</sup> June 2022. In this participants had to perform one Suryanamaskar and upload the video in the google form. Total 12 participants had responded for the event. All the participants were awarded with E-certificates.
- 5. 21<sup>st</sup> June 2022 On the occasion of International Day of Yoga College had organised offline and online session to mark the celebration of the auspicious day. The practical session of common yoga protocol was conducted by Ms. Anjushree Augustine (College Director of Physical Education & Sports), Yoga expert Ms Garima Baleja and Dr. Sneha Thombre (Faculty IT Department).