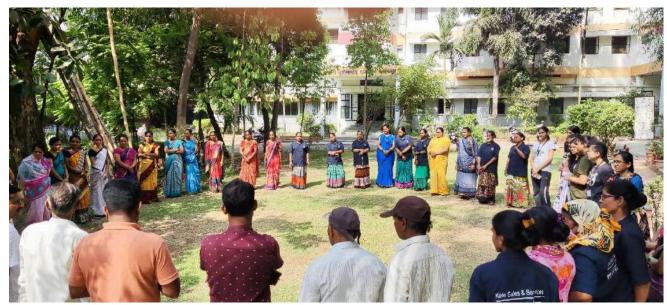

Following activities were jointly conducted by Department of sports and National Service Scheme:-

- 1. Yoga Performance 20 girls had performed asanas of common yoga protocol for 5 minutes on music during the annual gathering of the college "GANDHAR" on 4<sup>th</sup> April 2022. The yoga performance was executed on the occasion of Inauguration programme of the gathering to create awareness among all.
- 2. Yoga Quiz Competition College had organised Online Yoga Quiz Competition on 23<sup>rd</sup> May 2022. Total 226 participants responded for the competition. Participants above 70% were awarded appreciation E-certificate and others were awarded participation E-certificates.