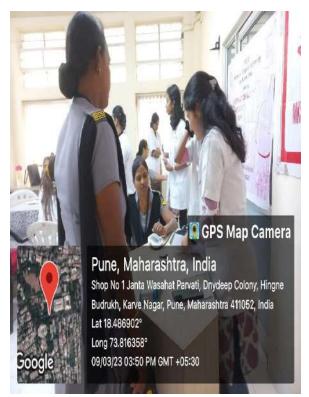

#### YOGA PERFORMANCE

N.S.S. Program Officer
MKSSS's Cummins College of Engineering Fer Women Karvenager, Pune 411052

Principal

MKSSS's Cummins College of Engg-For Women, Karvenagar, Pune-52.

Notice for students & staff