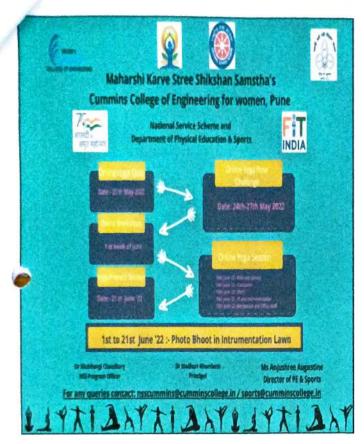

Tel. No.: 020-25311000 Fax: 020-25311499 E-mail: administrator@cumminscollege.in Web: www.cumminscollege.org

- 3. Yoga Pose Photo Challenge College had organised Online Yoga Pose Photo Challenge from 24<sup>th</sup> to 27<sup>th</sup> May 2022. In this asanas of common yoga protocol was to be performed, make a collage of the photos and upload in the google form. Total 23 participants had responded for the competition. All the participants were awarded with E-certificates.
- 4. Online Suryanamaskar event College had organised Online Suryanamaskar event from 17<sup>th</sup> to 20<sup>th</sup> June 2022. In this participants had to perform one Suryanamaskar and upload the video in the google form. Total 12 participants had responded for the event. All the participants were awarded with E-certificates.
- 5. 21<sup>st</sup> June 2022 On the occasion of International Day of Yoga College had organised offline and online session to mark the celebration of the auspicious day. The practical session of common yoga protocol was conducted by Ms. Anjushree Augustine (College Director of Physical Education & Sports), Yoga expert Ms Garima Baleja and Dr. Sneha Thombre (Faculty IT Department).