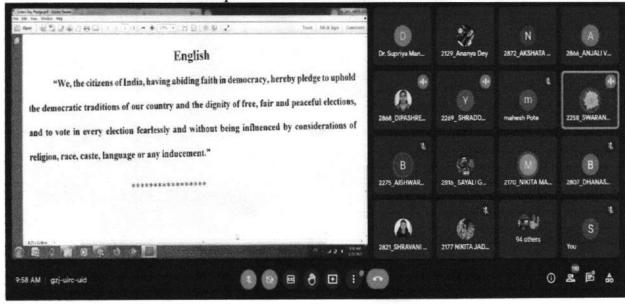

In recognition thereof, the United Nations General Assembly declared 21<sup>st</sup> June as World Yoga Day. The event is celebrated worldwide by the people of all countries by practicing Yoga. Hon'ble Prime Minister Shri. Narendra Modiji has appealed to all of us to make Yoga an integral part of our daily lives.