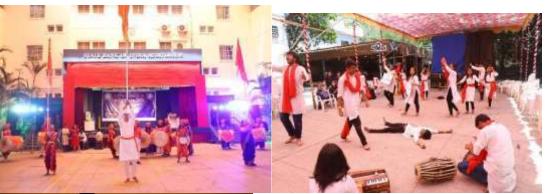

### Gandhaar 2023 Report

It's the first inter-college gandhaar after the hard times of covid years, and the first where students of all 4 years got to experience the Annual cultural fest of Cummins. The theme for this year's Gandhaar was "the enchanted carnival" - where fantasy meets reality. An event that combines elements of fantasy and reality to create a magical atmosphere. All the competitions, Online challenges and activities have been designed to align with the theme, thus creating an enchanting atmosphere. There were a total of 21 intra-college competitions and 3 inter-college competitions planned, spanning a diverse range of categories such as dance, drama, singing, and arts. This means that there was something for everyone to participate in and enjoy.

### **Snaps:**

Linked in- http://linkedin.com/in/mksss-s-cummins-college-of-engineering-pune-5846331ab

Instagram-@gandhaar\_cummins

Name of Innovation coordinator: Prof. Ratnaprabha Borhade and Mr. Harishchandra Patil