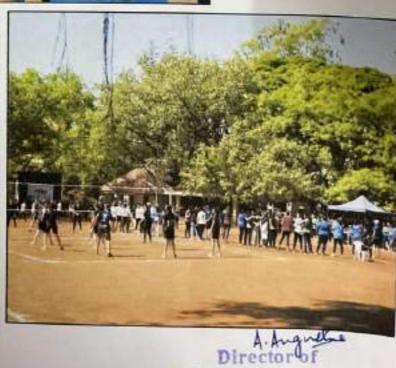

#### REPORT

Department of Physical Education & Sports had organized Interclass Throwball and Dodgeball competitions for students on 26/3/2023, 1/4/2023, 2/4/2023.

The competitions were organized in a view for promotion and participation in physical activity, sports and recreation which leads to health and wellness. The programme was inaugurated by Dr PVS Shastry sir (Secreatry, MKSSS), Dr Madhuri Khambete madam (Principal, CCOEW), Mr Prashant Renushe sir (Registrar, CCOEW). The dignitaries also motivated all the participants in their address.

The competitions were ended with Prize Distribution Ceremony to all the winners with trophies,
medals and certificates.

To TAL NO OF STUDENTS