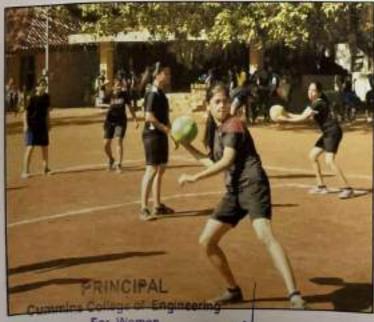

#### REPORT

Department of Physical Education & Sports had organized Interclass Throwball and Dodgeball competitions for students on 26/3/2023, 1/4/2023, 2/4/2023.

The competitions were organized in a view for promotion and participation in physical activity, sports and recreation which leads to health and wellness. The programme was inaugurated by Dr PVS Shastry sir (Secreatry, MKSSS), Dr Madhuri Khambete madam (Principal, CCOEW), Mr Prashant Renushe sir (Registrar, CCOEW). The dignitaries also motivated all the participants in their address.

The competitions were ended with Prize Distribution Ceremony to all the winners with trophies,
medals and certificates.

To TAL NO OF STUDENTS