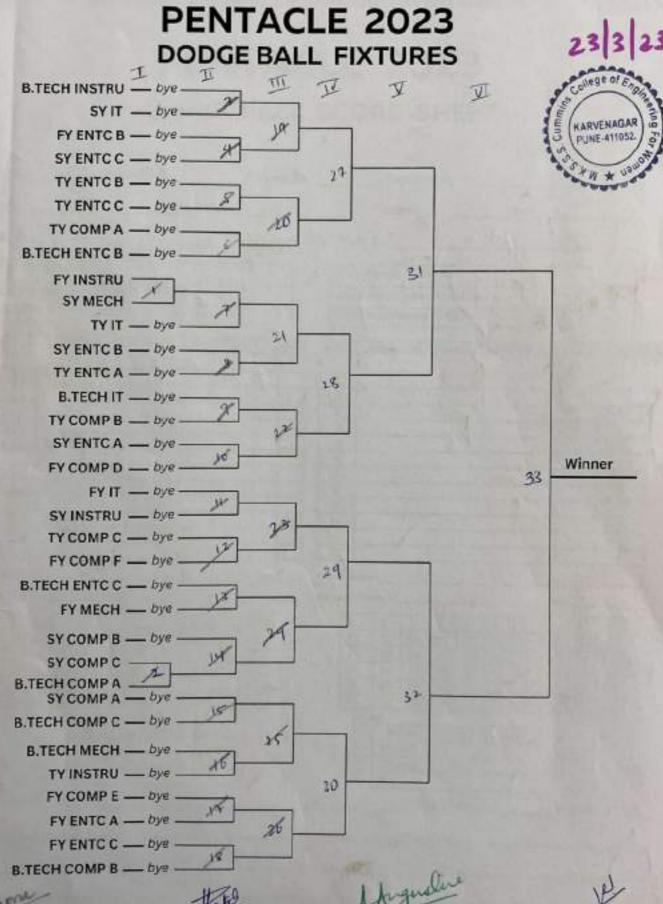

#### REPORT

Department of Physical Education & Sports had organized Interclass Throwball and Dodgeball competitions for students on 26/3/2023, 1/4/2023, 2/4/2023.

The competitions were organized in a view for promotion and participation in physical activity, sports and recreation which leads to health and wellness. The programme was inaugurated by Dr PVS Shastry sir (Secreatry, MKSSS), Dr Madhuri Khambete madam (Principal, CCOEW), Mr Prashant Renushe sir (Registrar, CCOEW). The dignitaries also motivated all the participants in their address.

The competitions were ended with Prize Distribution Ceremony to all the winners with trophies,
medals and certificates.

To TAL NO OF STUDENTS

Dodgeball 1st Place FY ENTC "B"

Dodgeball 2<sup>nd</sup> Place SY Comp "C"

Dodgeball 3<sup>rd</sup> Place SY Comp "A"

m

FRINCIPAL
Cummins College of Engineering
For Women
Karve Nagar, Pune - 411 852