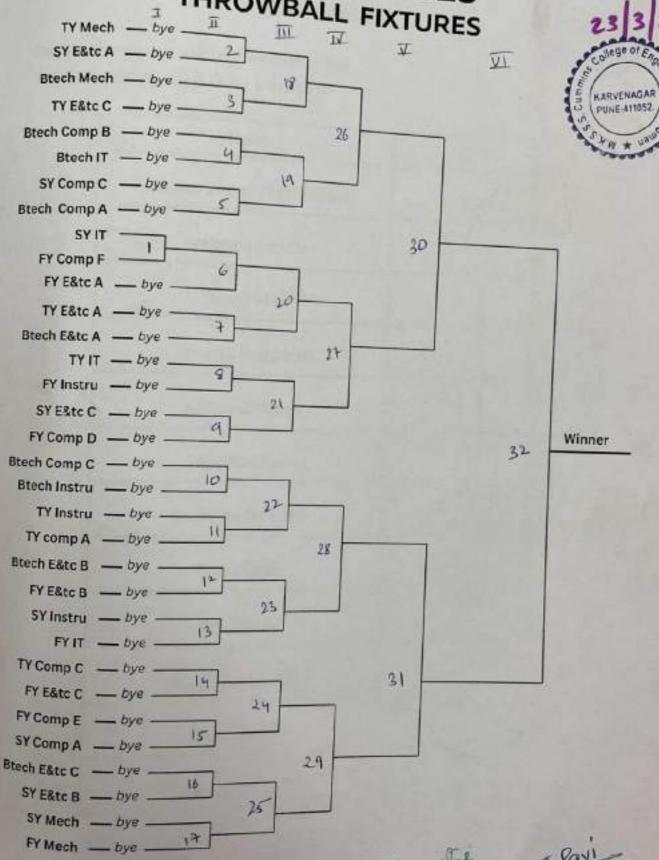

#### REPORT

Department of Physical Education & Sports had organized Interclass Throwball and Dodgeball competitions for students on 26/3/2023, 1/4/2023, 2/4/2023.

The competitions were organized in a view for promotion and participation in physical activity, sports and recreation which leads to health and wellness. The programme was inaugurated by Dr PVS Shastry sir (Secreatry, MKSSS), Dr Madhuri Khambete madam (Principal, CCOEW), Mr Prashant Renushe sir (Registrar, CCOEW). The dignitaries also motivated all the participants in their address.

The competitions were ended with Prize Distribution Ceremony to all the winners with trophies,
medals and certificates.

To TAL NO OF STUDENTS

#### PRIZE DISTRIBUTION CEREMONY

Throwball 1st Place Btech E & TC "C"

Throwball 2<sup>ad</sup> Place BTech Comp "A"

Physical Ed.

Throwball 3rd Place FY Comp "F"

PRINCIPAL

Cummins College of Engineering For Women Karve Nagar, Pune - 411 052