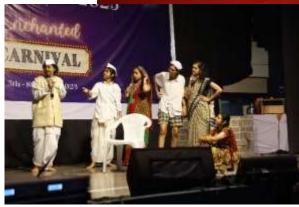

### Gandhaar 2023 Report

It's the first inter-college gandhaar after the hard times of covid years, and the first where students of all 4 years got to experience the Annual cultural fest of Cummins. The theme for this year's Gandhaar was "the enchanted carnival" - where fantasy meets reality. An event that combines elements of fantasy and reality to create a magical atmosphere. All the competitions, Online challenges and activities have been designed to align with the theme, thus creating an enchanting atmosphere. There were a total of 21 intra-college competitions and 3 inter-college competitions planned, spanning a diverse range of categories such as dance, drama, singing, and arts. This means that there was something for everyone to participate in and enjoy.

### **Snaps:**

Linked in- http://linkedin.com/in/mksss-s-cummins-college-of-engineering-pune-5846331ab

Instagram-@gandhaar\_cummins

Name of Innovation coordinator: Prof. Ratnaprabha Borhade and Mr. Harishchandra Patil