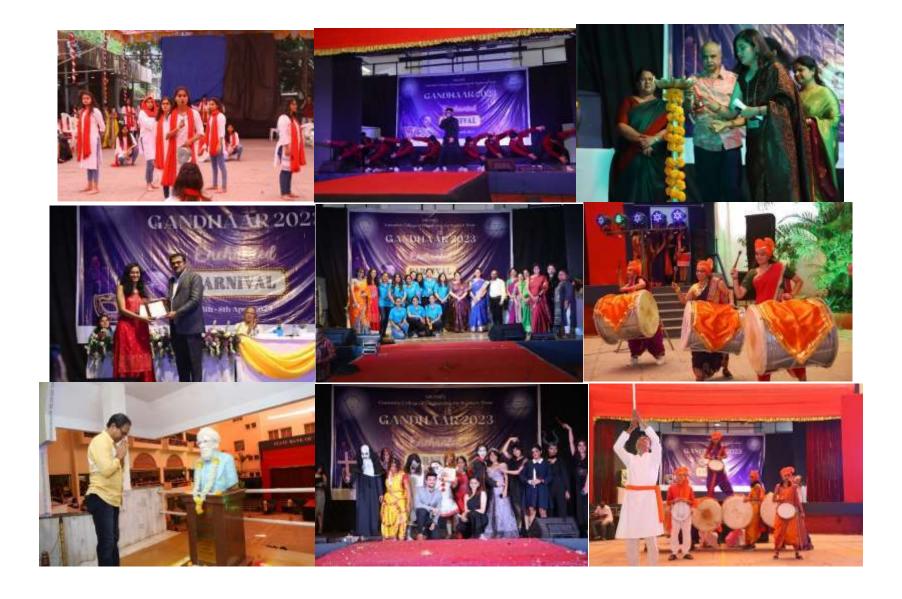

### Gandhaar 2023 Report

It's the first inter-college gandhaar after the hard times of covid years, and the first where students of all 4 years got to experience the Annual cultural fest of Cummins. The theme for this year's Gandhaar was "the enchanted carnival" - where fantasy meets reality. An event that combines elements of fantasy and reality to create a magical atmosphere. All the competitions, Online challenges and activities have been designed to align with the theme, thus creating an enchanting atmosphere. There were a total of 21 intra-college competitions and 3 inter-college competitions planned, spanning a diverse range of categories such as dance, drama, singing, and arts. This means that there was something for everyone to participate in and enjoy.

Gandhaar 2023 has been a great success this year, with 21 intra college competitions and 3 inter college Competitions, we have achieved a footfall of 3000+ students for all events combined with 500+ registrations in competitions.

### **Session Speakers:**

- 1. Inauguration Speakers
  - a. Chief Guest: Mr. Sandesh Kulkarni Sir.
  - b. Guest of Honor: Honorable Sanstha chairmen Shri Ravindra deo sir
- 2. Valedictory Speakers
  - a. Mr. Subramanian Chidambaran, Strategy leader, Cummins India
  - b. Sri. Jayant Inamdar Sir, Chairman, Maharshi Stree Shikshan Sanstha