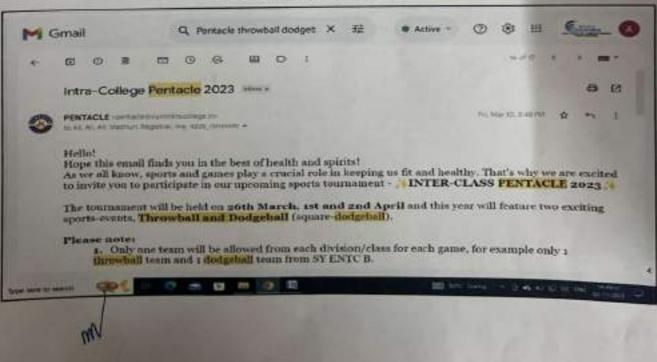

#### REPORT

Department of Physical Education & Sports had organized Interclass Throwball and Dodgeball competitions for students on 26/3/2023, 1/4/2023, 2/4/2023.

The competitions were organized in a view for promotion and participation in physical activity, sports and recreation which leads to health and wellness. The programme was inaugurated by Dr PVS Shastry sir (Secreatry, MKSSS), Dr Madhuri Khambete madam (Principal, CCOEW), Mr Prashant Renushe sir (Registrar, CCOEW). The dignitaries also motivated all the participants in their address.