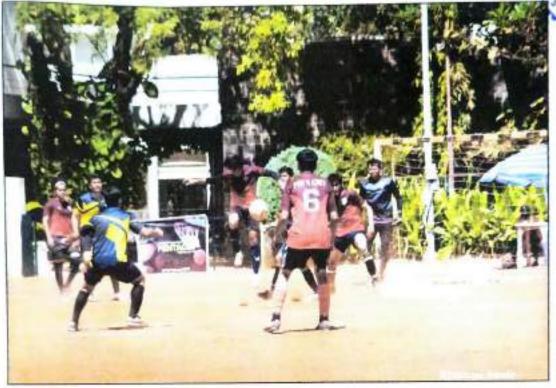

#### REPORT

Cummins College of Engineering for Women. Pune - Department of Physical Education and sports organised State level Inter-engineering sports tournament PENTACLE from 17th to 19th February 2023.

- > The following competitions were organised on MKSSS samstha ground:-
  - 1. Basketball Boys & Girls
  - 2. Football Boys & Girls
- > Details of Prize Money:-

| SR<br>NO | EVENT      | BOYS                                       | GIRLS                                    |
|----------|------------|--------------------------------------------|------------------------------------------|
| 1        | Basketball | Winner- 15,000/-<br>Runner up-<br>12,000/- | Winner- 15000/-<br>Runner up-<br>12000/- |
| 2        | Football   | Winner- 15,000/-<br>Runner up-<br>12,000/- | Winner- 15000/-<br>Runner up-<br>12000/- |

Total 17 teams of boys and girls for Basketball, 32 teams boys and girls for Football had participated in the event. All the participants were given participation certificates. The winning teams were given trophies, medals, cash prizes and certificates. The competitions were conducted with the help of technical officials/ referees from basketball and football association. Total 500 students participated in the tournament.

#### GLIMPSES OF THE EVENT

PRINCIPAL (C)
Cummins Cr. Congressing
Fig. 1997
Karve Nagar, Pune - 411 052

PRINCIPAL
Cummins College of Engineering
For Women
Karve Nagar Pune - 411 052