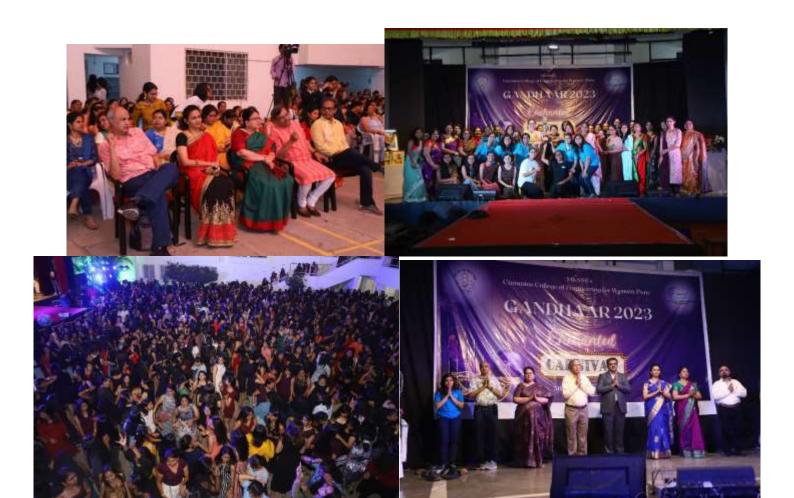

### Gandhaar 2023 Report

It's the first inter-college gandhaar after the hard times of covid years, and the first where students of all 4 years got to experience the Annual cultural fest of Cummins. The theme for this year's Gandhaar was "the enchanted carnival" - where fantasy meets reality. An event that combines elements of fantasy and reality to create a magical atmosphere. All the competitions, Online challenges and activities have been designed to align with the theme, thus creating an enchanting atmosphere. There were a total of 21 intra-college competitions and 3 inter-college competitions planned, spanning a diverse range of categories such as dance, drama, singing, and arts. This means that there was something for everyone to participate in and enjoy.

Gandhaar 2023 has been a great success this year, with 21 intra college competitions and 3 inter college Competitions, we have achieved a footfall of 3000+ students for all events combined with 500+ registrations in competitions.

Session day and date: 5th and 8th April 2023

Session timings: 10 am to 9 pm (All four days)

Schedule of Gandhaar 2023 with event coordinators

| Events and Event Coordinators: Gandhaar 2023 |                       |                    |                    |                                                               |                               |                                 |  |
|----------------------------------------------|-----------------------|--------------------|--------------------|---------------------------------------------------------------|-------------------------------|---------------------------------|--|
| Day                                          | <b>Event Name</b>     | Event<br>Time      | <b>Event Venue</b> | Faculty Coordinator                                           | Event Coordinator 1           | Event Coordinator 2             |  |
|                                              | Inauguration          | 10:30-<br>11:30 PM | Stage 1            | Prof. Meenal Kamlakar (Comp),<br>Prof. Sheetal Katwe (Instru) | Sakshi Todmal<br>(9403186624) | Ishwari Patil (8828343167)      |  |
| Day 1<br>(Wednessday)                        | Intracollege<br>dance | 12:30 -<br>5:30 PM | Stage 1            | Dr. Anjali Naik (Comp)                                        | Tanvi Kasande<br>(7722038281) | Bhakti Kulkarni<br>(9067335904) |  |
|                                              | Debate competition    | 1:00 - 3:00<br>PM  | Stage 2            | Prof. Radhika Bhagwat (IT)                                    | Rucha Limaye<br>(9075763348)  |                                 |  |

### **Session Speakers:**

- 1. Inauguration Speakers
  - a. Chief Guest: Mr. Sandesh Kulkarni Sir.
  - b. Guest of Honor: Honorable Sanstha chairmen Shri Ravindra deo sir
- 2. Valedictory Speakers
  - a. Mr. Subramanian Chidambaran, Strategy leader, Cummins India
  - b. Sri. Jayant Inamdar Sir, Chairman, Maharshi Stree Shikshan Sanstha

### **Snaps:**

Linked in- http://linkedin.com/in/mksss-s-cummins-college-of-engineering-pune-5846331ab

Instagram-@gandhaar\_cummins

Name of Innovation coordinator: Prof. Ratnaprabha Borhade and Mr. Harishchandra Patil