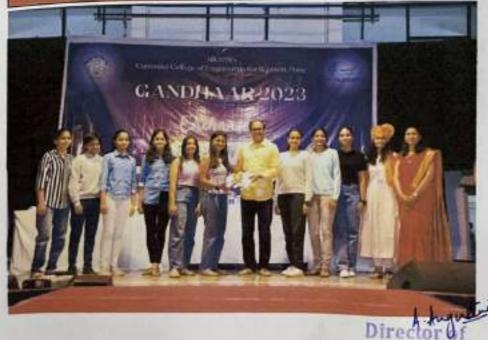

### Gandhaar 2023 Report

It's the first inter-college gandhaar after the hard times of covid years, and the first where students of all 4 years got to experience the Annual cultural fest of Cummins. The theme for this year's Gandhaar was "the enchanted carnival" - where fantasy meets reality. An event that combines elements of fantasy and reality to create a magical atmosphere. All the competitions, Online challenges and activities have been designed to align with the theme, thus creating an enchanting atmosphere. There were a total of 21 intra-college competitions and 3 inter-college competitions planned, spanning a diverse range of categories such as dance, drama, singing, and arts. This means that there was something for everyone to participate in and enjoy.

### **Snaps:**

Linked in- http://linkedin.com/in/mksss-s-cummins-college-of-engineering-pune-5846331ab

Instagram-@gandhaar\_cummins

Name of Innovation coordinator: Prof. Ratnaprabha Borhade and Mr. Harishchandra Patil