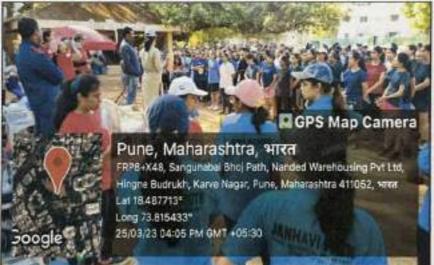

#### REPORT

Department of Physical Education & Sports had organized Interclass Throwball and Dodgeball competitions for students on 26/3/2023, 1/4/2023, 2/4/2023.

The competitions were organized in a view for promotion and participation in physical activity, sports and recreation which leads to health and wellness. The programme was inaugurated by Dr PVS Shastry sir (Secreatry, MKSSS), Dr Madhuri Khambete madam (Principal, CCOEW), Mr Prashant Renushe sir (Registrar, CCOEW). The dignitaries also motivated all the participants in their address.

The competitions were ended with Prize Distribution Ceremony to all the winners with trophies,
medals and certificates.

To TAL NO OF STUDENTS