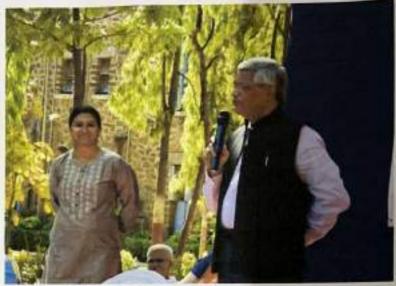

#### REPORT

Department of Physical Education & Sports had organized Interclass Throwball and Dodgeball competitions for students on 26/3/2023, 1/4/2023, 2/4/2023.

The competitions were organized in a view for promotion and participation in physical activity, sports and recreation which leads to health and wellness. The programme was inaugurated by Dr PVS Shastry sir (Secreatry, MKSSS), Dr Madhuri Khambete madam (Principal, CCOEW), Mr Prashant Renushe sir (Registrar, CCOEW). The dignitaries also motivated all the participants in their address.