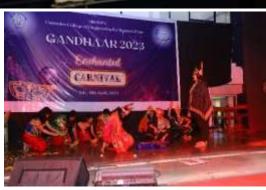

### Gandhaar 2023 Report

It's the first inter-college gandhaar after the hard times of covid years, and the first where students of all 4 years got to experience the Annual cultural fest of Cummins. The theme for this year's Gandhaar was "the enchanted carnival" - where fantasy meets reality. An event that combines elements of fantasy and reality to create a magical atmosphere. All the competitions, Online challenges and activities have been designed to align with the theme, thus creating an enchanting atmosphere. There were a total of 21 intra-college competitions and 3 inter-college competitions planned, spanning a diverse range of categories such as dance, drama, singing, and arts. This means that there was something for everyone to participate in and enjoy.

Gandhaar 2023 has been a great success this year, with 21 intra college competitions and 3 inter college Competitions, we have achieved a footfall of 3000+ students for all events combined with 500+ registrations in competitions.

Session day and date: 5th and 8th April 2023

Session timings: 10 am to 9 pm (All four days)

Schedule of Gandhaar 2023 with event coordinators

| Events and Event Coordinators: Gandhaar 2023 |                       |                    |                    |                                                               |                               |                                 |  |
|----------------------------------------------|-----------------------|--------------------|--------------------|---------------------------------------------------------------|-------------------------------|---------------------------------|--|
| Day                                          | <b>Event Name</b>     | Event<br>Time      | <b>Event Venue</b> | Faculty Coordinator                                           | Event Coordinator 1           | Event Coordinator 2             |  |
|                                              | Inauguration          | 10:30-<br>11:30 PM | Stage 1            | Prof. Meenal Kamlakar (Comp),<br>Prof. Sheetal Katwe (Instru) | Sakshi Todmal<br>(9403186624) | Ishwari Patil (8828343167)      |  |
| Day 1<br>(Wednessday)                        | Intracollege<br>dance | 12:30 -<br>5:30 PM | Stage 1            | Dr. Anjali Naik (Comp)                                        | Tanvi Kasande<br>(7722038281) | Bhakti Kulkarni<br>(9067335904) |  |
|                                              | Debate competition    | 1:00 - 3:00<br>PM  | Stage 2            | Prof. Radhika Bhagwat (IT)                                    | Rucha Limaye<br>(9075763348)  |                                 |  |