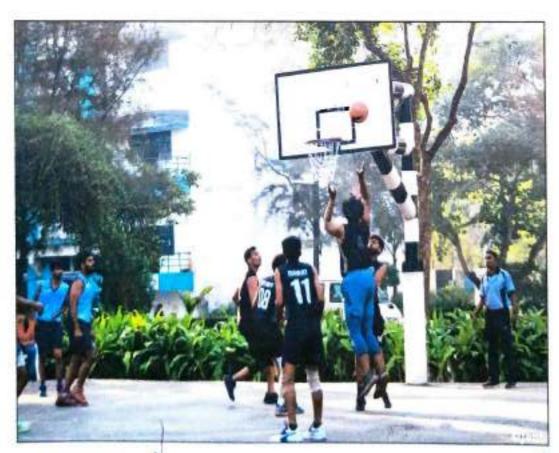

#### REPORT

Cummins College of Engineering for Women. Pune - Department of Physical Education and sports organised State level Inter-engineering sports tournament PENTACLE from 17th to 19th February 2023.

- > The following competitions were organised on MKSSS samstha ground:-
  - 1. Basketball Boys & Girls
  - 2. Football Boys & Girls
- > Details of Prize Money:-

| SR<br>NO | EVENT      | BOYS                                       | GIRLS                                    |
|----------|------------|--------------------------------------------|------------------------------------------|
| 1        | Basketball | Winner- 15,000/-<br>Runner up-<br>12,000/- | Winner- 15000/-<br>Runner up-<br>12000/- |
| 2        | Football   | Winner- 15,000/-<br>Runner up-<br>12,000/- | Winner- 15000/-<br>Runner up-<br>12000/- |

Total 17 teams of boys and girls for Basketball, 32 teams boys and girls for Football had participated in the event. All the participants were given participation certificates. The winning teams were given trophies, medals, cash prizes and certificates. The competitions were conducted with the help of technical officials/ referees from basketball and football association. Total 500 students participated in the tournament.

#### GLIMPSES OF THE EVENT

PRINCIPAL (C)
Cummins Cr. Congressing
Fig. 1997
Karve Nagar, Pune - 411 052

PRINCIPAL
Cummins College of Engineering
For Women
Karve Nagar Pune - 411 052