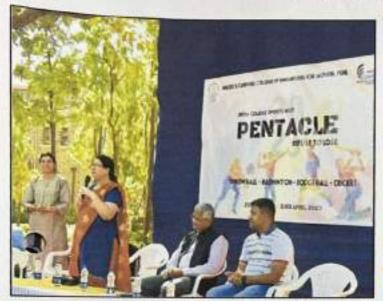

#### REPORT

Department of Physical Education & Sports had organized Interclass Throwball and Dodgeball competitions for students on 26/3/2023, 1/4/2023, 2/4/2023.

The competitions were organized in a view for promotion and participation in physical activity, sports and recreation which leads to health and wellness. The programme was inaugurated by Dr PVS Shastry sir (Secreatry, MKSSS), Dr Madhuri Khambete madam (Principal, CCOEW), Mr Prashant Renushe sir (Registrar, CCOEW). The dignitaries also motivated all the participants in their address.