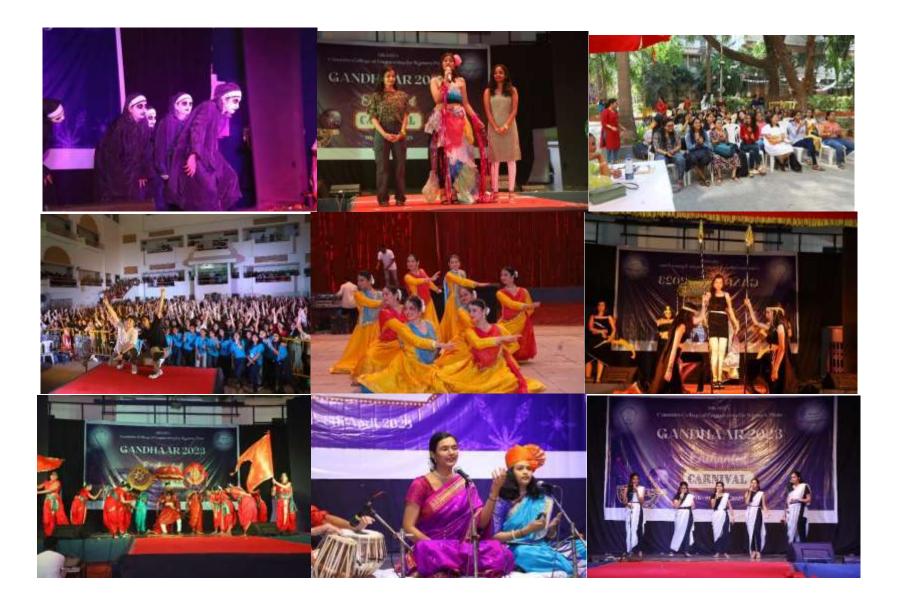

### Gandhaar 2023 Report

It's the first inter-college gandhaar after the hard times of covid years, and the first where students of all 4 years got to experience the Annual cultural fest of Cummins. The theme for this year's Gandhaar was "the enchanted carnival" - where fantasy meets reality. An event that combines elements of fantasy and reality to create a magical atmosphere. All the competitions, Online challenges and activities have been designed to align with the theme, thus creating an enchanting atmosphere. There were a total of 21 intra-college competitions and 3 inter-college competitions planned, spanning a diverse range of categories such as dance, drama, singing, and arts. This means that there was something for everyone to participate in and enjoy.

Gandhaar 2023 has been a great success this year, with 21 intra college competitions and 3 inter college Competitions, we have achieved a footfall of 3000+ students for all events combined with 500+ registrations in competitions.

### **Snaps:**

Linked in- http://linkedin.com/in/mksss-s-cummins-college-of-engineering-pune-5846331ab

Instagram-@gandhaar\_cummins

Name of Innovation coordinator: Prof. Ratnaprabha Borhade and Mr. Harishchandra Patil

Total number of students participants: 3000+ footfall, with 500+ participants

**Total number of external participants: 100 +**