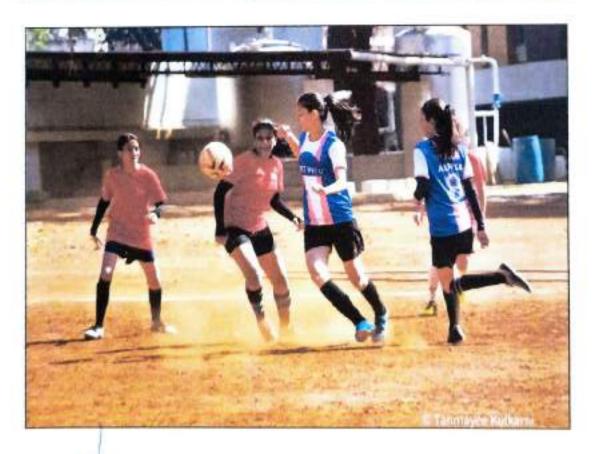

#### REPORT

Cummins College of Engineering for Women. Pune - Department of Physical Education and sports organised State level Inter-engineering sports tournament PENTACLE from 17th to 19th February 2023.

- > The following competitions were organised on MKSSS samstha ground:-
  - 1. Basketball Boys & Girls
  - 2. Football Boys & Girls
- > Details of Prize Money:-

| SR<br>NO | EVENT      | BOYS                                       | GIRLS                                    |
|----------|------------|--------------------------------------------|------------------------------------------|
| 1        | Basketball | Winner- 15,000/-<br>Runner up-<br>12,000/- | Winner- 15000/-<br>Runner up-<br>12000/- |
| 2        | Football   | Winner- 15,000/-<br>Runner up-<br>12,000/- | Winner- 15000/-<br>Runner up-<br>12000/- |

Total 17 teams of boys and girls for Basketball, 32 teams boys and girls for Football had participated in the event. All the participants were given participation certificates. The winning teams were given trophies, medals, cash prizes and certificates. The competitions were conducted with the help of technical officials/ referees from basketball and football association. Total 500 students participated in the tournament.