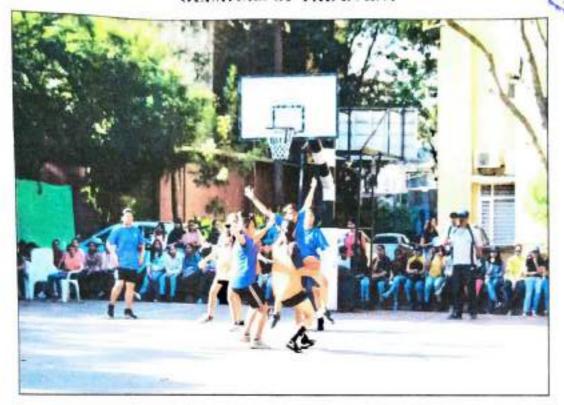

#### REPORT

Cummins College of Engineering for Women. Pune - Department of Physical Education and sports organised State level Inter-engineering sports tournament PENTACLE from 17th to 19th February 2023.

- > The following competitions were organised on MKSSS samstha ground:-
  - 1. Basketball Boys & Girls
  - 2. Football Boys & Girls
- > Details of Prize Money:-

| SR<br>NO | EVENT      | BOYS                                       | GIRLS                                    |
|----------|------------|--------------------------------------------|------------------------------------------|
| 1        | Basketball | Winner- 15,000/-<br>Runner up-<br>12,000/- | Winner- 15000/-<br>Runner up-<br>12000/- |
| 2        | Football   | Winner- 15,000/-<br>Runner up-<br>12,000/- | Winner- 15000/-<br>Runner up-<br>12000/- |

Total 17 teams of boys and girls for Basketball, 32 teams boys and girls for Football had participated in the event. All the participants were given participation certificates. The winning teams were given trophies, medals, cash prizes and certificates. The competitions were conducted with the help of technical officials/ referees from basketball and football association. Total 500 students participated in the tournament.

#### GLIMPSES OF THE EVENT

PRINCIPAL (C)
Cummins Cr. Congressing
Fig. 1997
Karve Nagar, Pune - 411 052

PRINCIPAL
Cummins College of Engineering
For Women
Karve Nagar Pune - 411 052