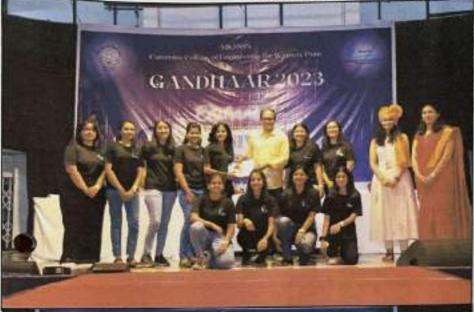

### Gandhaar 2023 Report

It's the first inter-college gandhaar after the hard times of covid years, and the first where students of all 4 years got to experience the Annual cultural fest of Cummins. The theme for this year's Gandhaar was "the enchanted carnival" - where fantasy meets reality. An event that combines elements of fantasy and reality to create a magical atmosphere. All the competitions, Online challenges and activities have been designed to align with the theme, thus creating an enchanting atmosphere. There were a total of 21 intra-college competitions and 3 inter-college competitions planned, spanning a diverse range of categories such as dance, drama, singing, and arts. This means that there was something for everyone to participate in and enjoy.

### **Snaps:**

Linked in- http://linkedin.com/in/mksss-s-cummins-college-of-engineering-pune-5846331ab

Instagram-@gandhaar\_cummins

Name of Innovation coordinator: Prof. Ratnaprabha Borhade and Mr. Harishchandra Patil