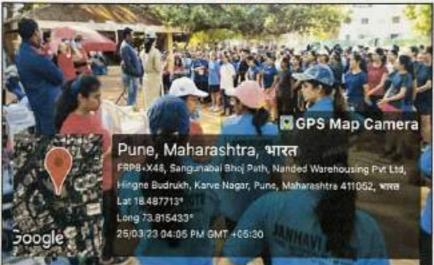

#### REPORT

Department of Physical Education & Sports had organized Interclass Throwball and Dodgeball competitions for students on 26/3/2023, 1/4/2023, 2/4/2023.

The competitions were organized in a view for promotion and participation in physical activity, sports and recreation which leads to health and wellness. The programme was inaugurated by Dr PVS Shastry sir (Secreatry, MKSSS), Dr Madhuri Khambete madam (Principal, CCOEW), Mr Prashant Renushe sir (Registrar, CCOEW). The dignitaries also motivated all the participants in their address.