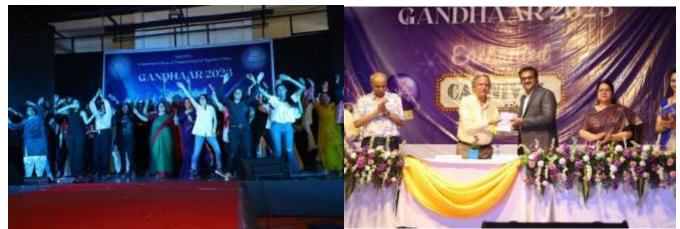

### Gandhaar 2023 Report

It's the first inter-college gandhaar after the hard times of covid years, and the first where students of all 4 years got to experience the Annual cultural fest of Cummins. The theme for this year's Gandhaar was "the enchanted carnival" - where fantasy meets reality. An event that combines elements of fantasy and reality to create a magical atmosphere. All the competitions, Online challenges and activities have been designed to align with the theme, thus creating an enchanting atmosphere. There were a total of 21 intra-college competitions and 3 inter-college competitions planned, spanning a diverse range of categories such as dance, drama, singing, and arts. This means that there was something for everyone to participate in and enjoy.

### **Session Speakers:**

- 1. Inauguration Speakers
  - a. Chief Guest: Mr. Sandesh Kulkarni Sir.
  - b. Guest of Honor: Honorable Sanstha chairmen Shri Ravindra deo sir
- 2. Valedictory Speakers
  - a. Mr. Subramanian Chidambaran, Strategy leader, Cummins India
  - b. Sri. Jayant Inamdar Sir, Chairman, Maharshi Stree Shikshan Sanstha

### **Snaps:**

Linked in- http://linkedin.com/in/mksss-s-cummins-college-of-engineering-pune-5846331ab

Instagram-@gandhaar\_cummins

Name of Innovation coordinator: Prof. Ratnaprabha Borhade and Mr. Harishchandra Patil