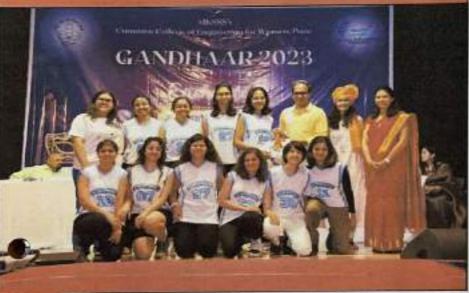

### Gandhaar 2023 Report

It's the first inter-college gandhaar after the hard times of covid years, and the first where students of all 4 years got to experience the Annual cultural fest of Cummins. The theme for this year's Gandhaar was "the enchanted carnival" - where fantasy meets reality. An event that combines elements of fantasy and reality to create a magical atmosphere. All the competitions, Online challenges and activities have been designed to align with the theme, thus creating an enchanting atmosphere. There were a total of 21 intra-college competitions and 3 inter-college competitions planned, spanning a diverse range of categories such as dance, drama, singing, and arts. This means that there was something for everyone to participate in and enjoy.

### **Snaps:**

Linked in- http://linkedin.com/in/mksss-s-cummins-college-of-engineering-pune-5846331ab

Instagram-@gandhaar\_cummins

Name of Innovation coordinator: Prof. Ratnaprabha Borhade and Mr. Harishchandra Patil