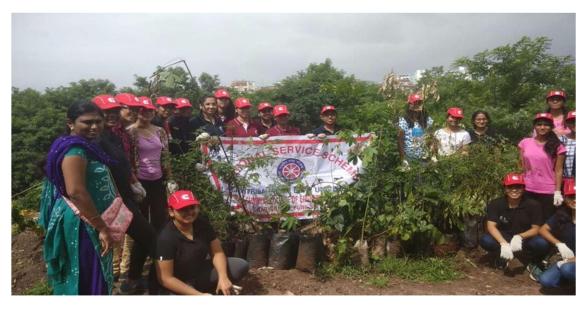

Name of the Activity: Tree Plantation

**Date of the Activity Conduction:** 31<sup>st</sup> July 2018

**Short Report of the Activity:** Starting the year with a great drive of **Tree plantation** at Warje Hill and Cummins college campus where students along with employees of Cummins Inc. first cleared the soil surface by taking out weeds and then respectively planted trees, thus creating a demonstration for our sustainable environment. This plantation session took place on 31<sup>st</sup> July 2018.

NSS Co-ordinator

(Harsha Sonune)

Photos captured during the Activity: