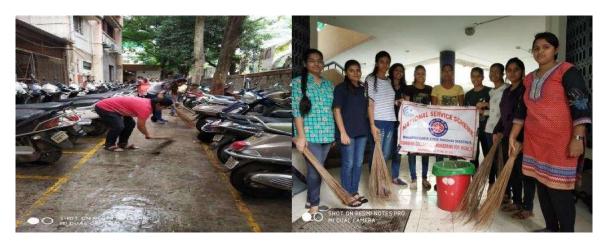

**Prof. Harsha Sonune**NSS Co-ordinator

Name of the Activity: Swachha Bharat Abhiyan

Date of the Activity Conduction: 24<sup>th</sup> September 2018

**Short Report of the Activity:** The NSS unit of Cummins College of Engineering, Pune organised some activities. The activities were for the betterment of the society. We created awareness about cleanliness, environment, and problems due to plastic use.

We went to nearby houses and explained to them the importance of cleanliness. We also explain to them how to separate wet and dry waste. We explain to them the uses of wet garbage and why it is important to separate the waste. Further on 26 September 2018 a drawing activity was organized for college students. Various students from all departments participated in the activity. Theme was 'Swachhata'. Also some slogans and small pictures were painted on college walls regarding the same.

Next activity was related to the plastic ban. NSS students created awareness about the ill effects of plastic. A small session was arranged for the college students. We also clean up the plastic waste in our campus. Students also went to nearby shops and asked them to stop the use of plastic. On 28 September 2018, a speech competition was organised and the topic was 'Life of Mahatma Gandhi'. Many students participated with enthusiasm. Many students emphasize on "Cleanliness is Godliness" the mantra of Mahatma Gandhi. A street play was performed by the NSS unit regarding cleanliness awareness. It is basically based on how we have to clean our environment, the hygienic habits, and the ill effects of an unhygienic environment. Various posters were made for cleanliness drives and displayed on the roads. Rally was organised on 1 October 2018. Students of Cummins College participated in it. We explained to people about the bad effects of alcohol, cigarettes, and tobacco. We explain diseases caused by the consumption of alcohol, cigarettes, etc. Pamphlets were distributed to people appealing to leave the drugs, alcohol, etc. Lastly on 2 Oct 2018, a Bhajan program was arranged for students and other people. Students sang beautiful bhajans with few school students.

These activities explained the importance of cleanliness. All students actively contributed to all the activities and took the pledge to clean our surroundings. Following the drives, came the **cleanliness drive** where students went for a mass rally in Karvenagar and explained to people the need to segregate dry and wet waste.