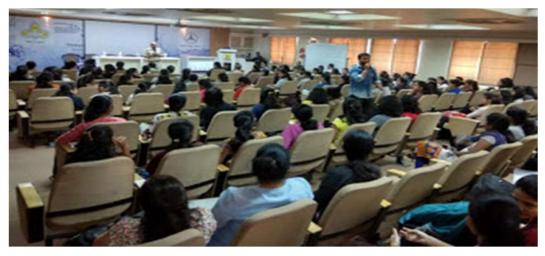

#### NSS Activities in AY 2018 – 2019

Name of the Activity: Beti Bachao Beti Padao(Mahila Jagruti)

**Date of the Activity Conduction:** 22<sup>nd</sup> January 2019

**Short Report of the Activity:** Then for the cause of Women Empowerment, Cummins College organised "Beti Bachao,Beti Padao" on 22<sup>nd</sup> Jan 2019 event where students from SNDT College performed Street play and also students were enlightened by speeches from PMC officials.

#### **Notice of the Event:**

8/2/22, 3:55 PM

MKSSS's Cummins College of Engineering for Women Pune Mail - Request to ask student to attend Lecture

Harsha Sonune <harsha.khedkar@cumminscollege.in>

#### Request to ask student to attend Lecture

1 message

harsha Khedkar <harsha.khedkar@cumminscollege.in>To: HODCCOEW@cumminscollege.in

Mon, Jan 21, 2019 at 2:23 PM

Respected All,

A Lecture is arranged for all the students on 22nd Jan 2019 the topic is **"Mahila Jagruti"** at 3.00pm in K. B. Joshi Hall.