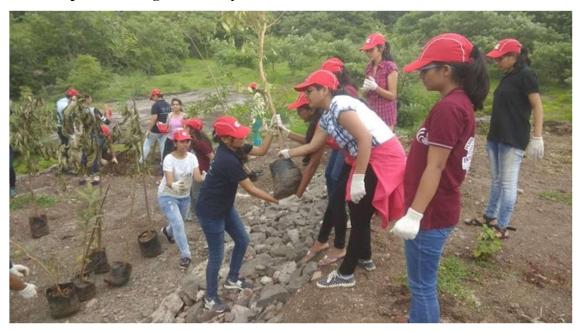

Name of the Activity: Tree Plantation

**Date of the Activity Conduction:** 31<sup>st</sup> July 2018

**Short Report of the Activity:** Starting the year with a great drive of **Tree plantation** at Warje Hill and Cummins college campus where students along with employees of Cummins Inc. first cleared the soil surface by taking out weeds and then respectively planted trees, thus creating a demonstration for our sustainable environment. This plantation session took place on 31<sup>st</sup> July 2018.

NSS Co-ordinator

(Harsha Sonune)

Photos captured during the Activity: