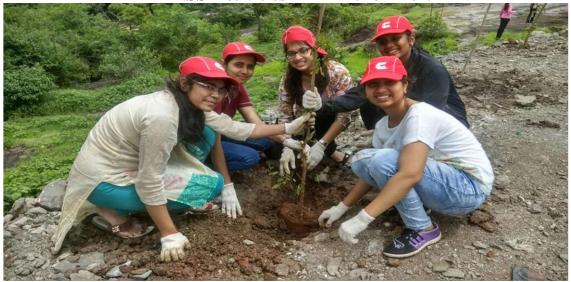

Name of the Activity: Tree Plantation

**Date of the Activity Conduction:** 31<sup>st</sup> July 2018

**Short Report of the Activity:** Starting the year with a great drive of **Tree plantation** at Warje Hill and Cummins college campus where students along with employees of Cummins Inc. first cleared the soil surface by taking out weeds and then respectively planted trees, thus creating a demonstration for our sustainable environment. This plantation session took place on 31<sup>st</sup> July 2018.

NSS Co-ordinator

(Harsha Sonune)

Photos captured during the Activity: