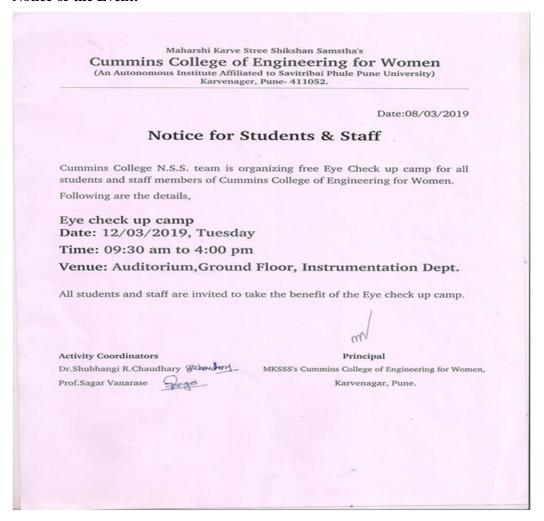

|  |  |
|                                 |                     |                          |  |  |
|                                 |                     |                          |  |  |

**Prof. Harsha Sonune** NSS Co-ordinator



Name of the Activity: Eye Check-up Camp

**Date of the Activity Conduction:** 12<sup>th</sup> March 2019

**Short Report of the Activity:** Eye check-up camp was arranged by the NSS team for the staff and students of Cummins College of Engineering on 12th March 2019. The team from Lawrence & Mayo was invited to carry out this check-up. Around a total 200 students and staff got their eyes checked. There were 36 NSS volunteers along with activity coordinators Dr. Shubhangi Chaudhary and Prof. Sagar Vanarse of E&TC Department.

#### **Notice of the Event:**





## Photos captured during the Activity:



#### **Attendance Report:**

| No of students<br>Participated | Other | Total participation |
|--------------------------------|-------|---------------------|
| 167                            | 36    | 203                 |



## **NSS Activities in AY 2018 – 2019**

## **List of Participants:**

|                                                                                         |                               | 11 |
|-----------------------------------------------------------------------------------------|-------------------------------|----|
| Maharshi Karve Stree Shikshan Sam                                                       | stha's                        |    |
| Cummins College of Engineering for (An Autonomous Institute Affili