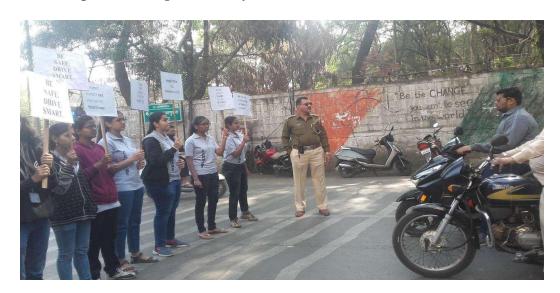

**Prof. Harsha Sonune**NSS Co-ordinator

Name of the Activity: Traffic Awareness and Road Safety

Date of the Activity Conduction: 30th January 2019

**Short Summary:** On 30<sup>th</sup> January 2019 NSS students along with traffic police conducted Traffic Awareness and Road Safety measures where students along with Traffic police went for a rally at Karvenagar Chowk. The students made human chains and also distributed goodies to the people following Road safety measures. Also to spread the message to all Pune citizens on 8<sup>th</sup> February 2018 RTO officer Anil Pantoji and Radio jockey Kedar Joshi from Radio city conducted a Traffic awareness session. This is then viral on Radio city.

#### **Notice of the Event:**

8/2/22, 3:22 PM

MKSSS's Cummins College of Engineering for Women Pune Mail - Lecture on Traffic awareness

Harsha Sonune <harsha.khedkar@cumminscollege.in>

#### Lecture on Traffic awareness

1 message

harsha Khedkar <harsha.khedkar@cumminscollege.in>

Wed, Feb 6, 2019 at 3:16 PM

To: ALL BE 2018 <allbe2018@cumminscollege.in>, All staff <allstaff@cumminscollege.in>, ALL SY 2018 <allsy2018@cumminscollege.in>, ALL TY 2018 <allty2018@cumminscollege.in>

#### Hello All

A Lecture is arranged for all the students on 8th February 2019 the topic is "Traffic awareness" at 3.00pm in Mechanical auditorium Hall. (It will be on air Radio City) Kindly join us to attend the same.