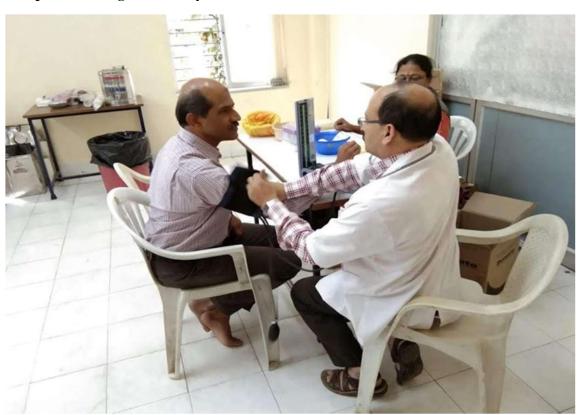

**Prof. Harsha Sonune** NSS Co-ordinator

Name of the Activity: Blood Donation Camp

Date of the Activity Conduction: 2<sup>nd</sup> August 2018, 22<sup>nd</sup> December 2018, 7<sup>th</sup> March 2019

**Short Report of the Activity:** Like every year this year also we have conducted 3 blood donation camps on 2nd August 2018, 22<sup>nd</sup> December 2018 and 7<sup>th</sup> March 2019. In this all the faculties, students and non-teaching staff have actively participated to donate blood. This is conducted by JanKalyan Rath pethi. Around 100 bottles of blood were collected.

#### **Notice of the Event:**

7/26/22, 2:39 PM

MKSSS's Cummins College of Engineering for Women Pune Mail - Reminder: Blood Donation Camp today 7th march 2019,2...

Harsha Sonune <harsha.khedkar@cumminscollege.in>

#### Reminder: Blood Donation Camp today 7th march 2019,2 pm to 5 pm

1 message

prakash Date cumminscollege.in>
To: allstudents <allstudents@cumminscollege.in>, allstaff <allstaff@cumminscollege.in>

Thu, Mar 7, 2019 at 1:24 PM

Dear Teachers and Students

To celebrate Women's day in Cummin's College of Engineering we are organizing blood donation camp for all students and staff under National Service Scheme(NSS). Following are the details

Organizing Agency: Janakalyan Raktapedhi

Day & Date : Thursday, 7 March 2019.

Time: 2 pm to 5 pm.

Venue :Seminar hall, Ground floor, Instrumentation Dept, Cummin's College.

Thanks & Regards,

Mr.P.G Date Harshad Mhasawade Computer Engineering Department