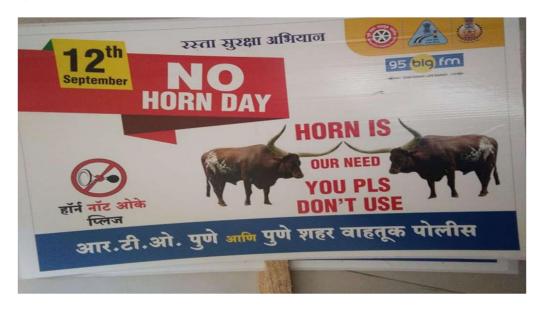

**Prof. Harsha Sonune**NSS Co-ordinator

Name of the Activity: Traffic Awareness and Road Safety

Date of the Activity Conduction: 30th January 2019

**Short Summary:** On 30<sup>th</sup> January 2019 NSS students along with traffic police conducted Traffic Awareness and Road Safety measures where students along with Traffic police went for a rally at Karvenagar Chowk. The students made human chains and also distributed goodies to the people following Road safety measures. Also to spread the message to all Pune citizens on 8<sup>th</sup> February 2018 RTO officer Anil Pantoji and Radio jockey Kedar Joshi from Radio city conducted a Traffic awareness session. This is then viral on Radio city.

## Photos captured during the Activity: