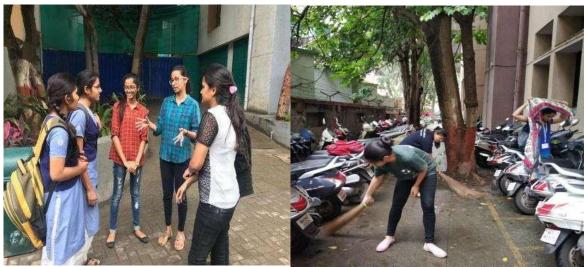

**Prof. Harsha Sonune**NSS Co-ordinator

Name of the Activity: Swachha Bharat Abhiyan

Date of the Activity Conduction: 24<sup>th</sup> September 2018

**Short Report of the Activity:** The NSS unit of Cummins College of Engineering, Pune organised some activities. The activities were for the betterment of the society. We created awareness about cleanliness, environment, and problems due to plastic use.

We went to nearby houses and explained to them the importance of cleanliness. We also explain to them how to separate wet and dry waste. We explain to them the uses of wet garbage and why it is important to separate the waste. Further on 26 September 2018 a drawing activity was organized for college students. Various students from all departments participated in the activity. Theme was 'Swachhata'. Also some slogans and small pictures were painted on college walls regarding the same.

Next activity was related to the plastic ban. NSS students created awareness about the ill effects of plastic. A small session was arranged for the college students. We also clean up the plastic waste in our campus. Students also went to nearby shops and asked them to stop the use of plastic. On 28 September 2018, a speech competition was organised and the topic was 'Life of Mahatma Gandhi'. Many students participated with enthusiasm. Many students emphasize on "Cleanliness is Godliness" the mantra of Mahatma Gandhi. A street play was performed by the NSS unit regarding cleanliness awareness. It is basically based on how we have to clean our environment, the hygienic habits, and the ill effects of an unhygienic environment. Various posters were made for cleanliness drives and displayed on the roads. Rally was organised on 1 October 2018. Students of Cummins College participated in it. We explained to people about the bad effects of alcohol, cigarettes, and tobacco. We explain diseases caused by the consumption of alcohol, cigarettes, etc. Pamphlets were distributed to people appealing to leave the drugs, alcohol, etc. Lastly on 2 Oct 2018, a Bhajan program was arranged for students and other people. Students sang beautiful bhajans with few school students.

These activities explained the importance of cleanliness. All students actively contributed to all the activities and took the pledge to clean our surroundings. Following the drives, came the **cleanliness drive** where students went for a mass rally in Karvenagar and explained to people the need to segregate dry and wet waste.