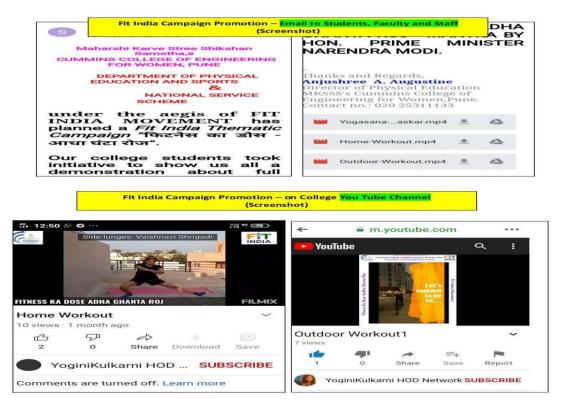

Prof. Harsha Sonune NSS Co-ordinator

Name of the Activity: Fit India Campaign

Date of the Activity Conduction: 30th November 2020 to 5th December 2020

Short Report of the Activity: Maharshi Karve Stree Shikshan Samstha's - Department of Physical Education & Sports along with NSS unit had organized a series of activities and campaigns in December 2020 under the aegis of Fit India Movement and initiative taken by the Department of Sports, Ministry of Youth Affairs and Sports (Government of India). The activities conducted by the college were as follows:-1. The promotion of Fit India Thematic Campaign – "Fitness ka Dose Adha Ghanta Roj " was done by making fitness videos in which demonstration was done by college students. The promotion of videos was sent on college official mail to all students and staff from 30th November 2020 to 5th December 2020. Also the videos were posted on college facebook page and college youtube channel. 2. College had organized FIT INDIA CYCLOTHON 2020 from 23rd December to 27<sup>th</sup> December 2020. College students and staff had participated and submitted the digital app screenshot of the activity performed in the google form circulated. College had registered the cyclothon event on FIT INDIA portal as an organizer where college received ecertificate as an organizer and the participants received e-certificate as performer from Ministry of Youth Affairs and Sports, Department of Sports. The event is in consonance with the Prime Minister's vision of Fit India and the launch of the Fit India Movement on 29th August 2019 where he said that fitness is the need of the hour to help promote lifelong physical activity and strive towards a healthier nation.

#### Notice of the Event:

FITNESS KA DOSE ADHA GHANTA ROJ - MANTRA BY HON. PRIME MINISTER NARENDRA MODI.

-Thanks and Regards, Anjushree A. Augustine Director of Physical Education MKSSS's Cummins College of Engineering for Women,Pune. Contact no. 202 0521123

- 3 attachments
- Yogasana-Suryanamaskar.mp4 1407K
- Home-Workout.mp4
- Outdoor-Workout[1].mp4