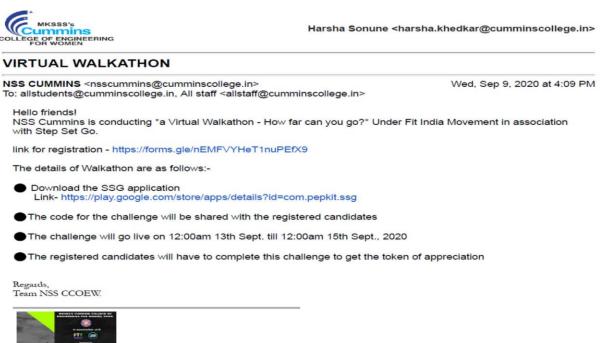

**Prof. Harsha Sonune** NSS Co-ordinator

Name of the Activity: Fit India

Date of the Activity Conduction: 12<sup>th</sup> September 2020 – 14<sup>th</sup> September 2020

**Short Report of the Activity:** Cummins College of Engineering for Women, Pune thanks to NSS to organize this event. This event helps us to be fit, healthy and fine. NSS CCOEW has organized the event called THE VIRTUAL WALKATHON – HOW FAR YOU CAN GO under the Fit India which is integrated with STEP SET GO to motivate the people to be Fit. Under the STEP SET GO App this event goes online for 2 days. In this many people have participated like college students, young, aged people which is totally irrespective of age. This event is organized under the volunteering of 50 Students. We got a good response from around 300 people. This event successfully ended. We have learnt a lot from this event. Thanks NSS and Government for organizing such a great event called FIT INDIA.