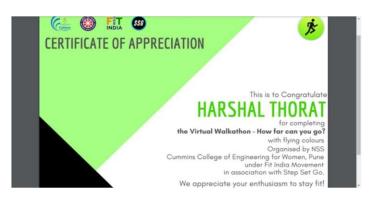

**Prof. Harsha Sonune** NSS Co-ordinator

Name of the Activity: Fit India

Date of the Activity Conduction: 12<sup>th</sup> September 2020 – 14<sup>th</sup> September 2020

**Short Report of the Activity:** Cummins College of Engineering for Women, Pune thanks to NSS to organize this event. This event helps us to be fit, healthy and fine. NSS CCOEW has organized the event called THE VIRTUAL WALKATHON – HOW FAR YOU CAN GO under the Fit India which is integrated with STEP SET GO to motivate the people to be Fit. Under the STEP SET GO App this event goes online for 2 days. In this many people have participated like college students, young, aged people which is totally irrespective of age. This event is organized under the volunteering of 50 Students. We got a good response from around 300 people. This event successfully ended. We have learnt a lot from this event. Thanks NSS and Government for organizing such a great event called FIT INDIA.