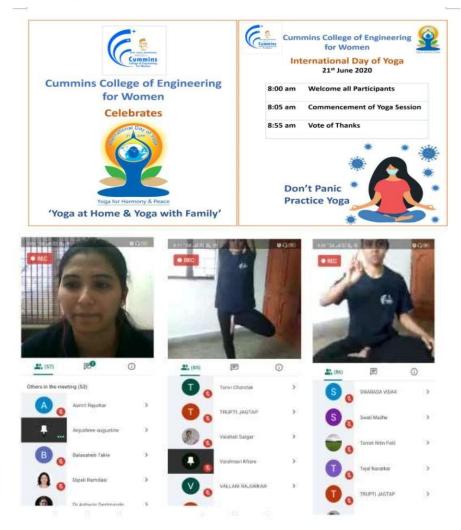

We wish you all the best for your bright future.

Sincerely,

11

Dr. Madhuri Khambete Principal

Mrs Anjushree Augustine Director of Physical Education

Name of the Activity: International Day of Yoga

Date of the Activity Conduction: 21<sup>st</sup> June 2020

**Short Report of the Activity:** Yoga is an ancient practice in India with multiple physical and mental health benefits. The rewards of practicing yoga are very relevant. Of particular importance are its proven positive impact on general health, immunity enhancement and its globally accepted role as a stress reliever. In recognition thereof, the United Nations General Assembly declared 21 st June as World Yoga Day. The event is celebrated worldwide by the people of all countries by practicing Yoga. Hon'ble Prime Minister Shri. Narendra Modiji has appealed to all of us to make Yoga an integral part of our daily lives. In conformity to the above, under the leadership of Director CCOEW – Dr. Madhuri Khambete, Cummins College of Engineering for Women (CCOEW), Pune celebrated 6 th IDY on 21<sup>st</sup> June 2020 from morning 8.00am to 9.00am. Due to COVID -19 pandemic the session was conducted through virtual mode (Google meet).

Link : https://meet.google.com/jca-ruhx-mtk

The session was conducted by Mrs Anjushree Augustine (Director of Physical Education and sports), Ms Vaishnavi Khare (Btech Computer Department student and Yogasanna / Rope Mallakhamb National Player) and Ms Radhika Khandave (Guest speaker and Yoga expert from Yogvidyadham Nashik).