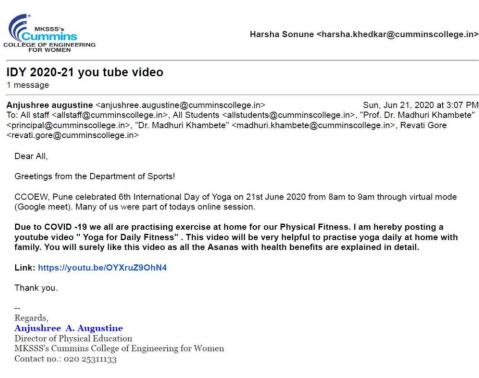

We wish you all the best for your bright future.

Sincerely,

11

Dr. Madhuri Khambete Principal

Mrs Anjushree Augustine Director of Physical Education

Name of the Activity: International Day of Yoga

Date of the Activity Conduction: 21<sup>st</sup> June 2020

**Short Report of the Activity:** Yoga is an ancient practice in India with multiple physical and mental health benefits. The rewards of practicing yoga are very relevant. Of particular importance are its proven positive impact on general health, immunity enhancement and its globally accepted role as a stress reliever. In recognition thereof, the United Nations General Assembly declared 21 st June as World Yoga Day. The event is celebrated worldwide by the people of all countries by practicing Yoga. Hon'ble Prime Minister Shri. Narendra Modiji has appealed to all of us to make Yoga an integral part of our daily lives. In conformity to the above, under the leadership of Director CCOEW – Dr. Madhuri Khambete, Cummins College of Engineering for Women (CCOEW), Pune celebrated 6 th IDY on 21<sup>st</sup> June 2020 from morning 8.00am to 9.00am. Due to COVID -19 pandemic the session was conducted through virtual mode (Google meet).

Link : https://meet.google.com/jca-ruhx-mtk

The session was conducted by Mrs Anjushree Augustine (Director of Physical Education and sports), Ms Vaishnavi Khare (Btech Computer Department student and Yogasanna / Rope Mallakhamb National Player) and Ms Radhika Khandave (Guest speaker and Yoga expert from Yogvidyadham Nashik).