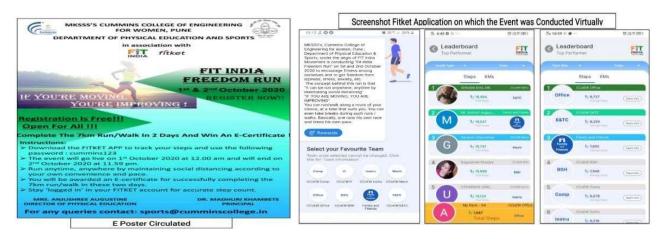

Name of the Activity: Fit India Freedom Run 2020

Date of the Activity Conduction: 2<sup>nd</sup> October 2020

**Short Report of the Activity:** The Department of Physical Education & amp; Sports organized "Fit India Freedom Run 2020" from 1<sup>st</sup> October 2020 to 2<sup>nd</sup> October 2020 under the initiative taken by the Department of Youth Affairs (AICTE). The activity was a 7km Virtual Run/Jog/Walk event which was all about inspiring and promoting physical activity for students, staff, alumni, family & friends. As the world battled a Pandemic, the college propagated the importance of embracing an active lifestyle that integrates physical activity into everyday routines. The challenge was to complete 7km in 2 days span, from any location, anytime of the day/night. The event was hosted on the Fitket app. There was also a provision wherein participants could send in the screenshots of the distance completed through any of the step counting apps. The event is in consonance with the Prime Minister's vision of a Fit India and the launch of the Fit India Movement on 29<sup>th</sup> August 2019 where he said that fitness is the need of the hour to help promote lifelong physical activity and strive towards a healthier nation. The Fit India Freedom Run was a success with a total of 250 participants. All participants and finishers were awarded an e-certificate.