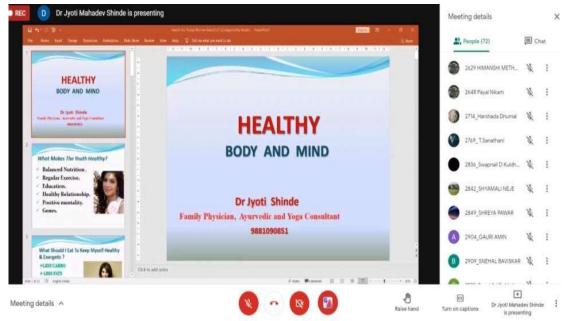

Prof. Harsha Sonune NSS Co-ordinator

Name of the Activity: Poshan Pakhwada

Date of the Activity Conduction: 30<sup>th</sup> March 2021

Short Report of the Activity: According to the instruction given by the NSS and Central government we were conducted the activity POSHAN Pakhwada. NSS CUMMINS is organized the Poshan Pakhwada under guidance of the Government where Dr. Jyoti Shinde Ayurveda had given a talk on YOGA, DIET, EXERCISE, etc. Dr Jyoti Shinde is an ayurvedic doctor, practicing as a family physician for the last 20yrs on Sinhagad road. She is medical consultant for ESIS panel, IMP(Insurance Medical Practitioner) for state of Maharashtra, Active member of Mukta charitable foundation, the NGO of doctors in Pune, who works in the field of HIV, adolescence education beyond books, youth de-addiction, health workers training and many other social activities, She has been organising a blood donation camp along with friends every year since last 15 years. She is passionate about fitness and more particularly for Yoga, running, cycling and trekking, etc. She has Completed more than 10 half marathons so far. This talk will really help students to follow proper diet and exercise for day to day activity.

#### POSHAN PAKHWADA

NSS CUMMINS <nsscummins@cumminscollege.in> To: allstudents@cumminscollege.in, All staff <allstaff@cumminscollege.in>

Hello folks! Happy Holi and be Safe.

NSS CUMMINS is organizing the Poshan Pakhwada under guidance of the Government where Dr. Jyoti Shinde Ayurveda will give a talk on **YOGA, DIET, EXERCISE,** etc.

Regards, Team NSS CCOEW

Photos captured during the Activity: