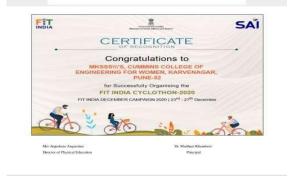

Prof. Harsha Sonune NSS Co-ordinator

Name of the Activity: Fit India Campaign

Date of the Activity Conduction: 30th November 2020 to 5th December 2020

Short Report of the Activity: Maharshi Karve Stree Shikshan Samstha's - Department of Physical Education & Sports along with NSS unit had organized a series of activities and campaigns in December 2020 under the aegis of Fit India Movement and initiative taken by the Department of Sports, Ministry of Youth Affairs and Sports (Government of India). The activities conducted by the college were as follows:-1. The promotion of Fit India Thematic Campaign – "Fitness ka Dose Adha Ghanta Roj " was done by making fitness videos in which demonstration was done by college students. The promotion of videos was sent on college official mail to all students and staff from 30th November 2020 to 5th December 2020. Also the videos were posted on college facebook page and college youtube channel. 2. College had organized FIT INDIA CYCLOTHON 2020 from 23rd December to 27<sup>th</sup> December 2020. College students and staff had participated and submitted the digital app screenshot of the activity performed in the google form circulated. College had registered the cyclothon event on FIT INDIA portal as an organizer where college received ecertificate as an organizer and the participants received e-certificate as performer from Ministry of Youth Affairs and Sports, Department of Sports. The event is in consonance with the Prime Minister's vision of Fit India and the launch of the Fit India Movement on 29th August 2019 where he said that fitness is the need of the hour to help promote lifelong physical activity and strive towards a healthier nation.