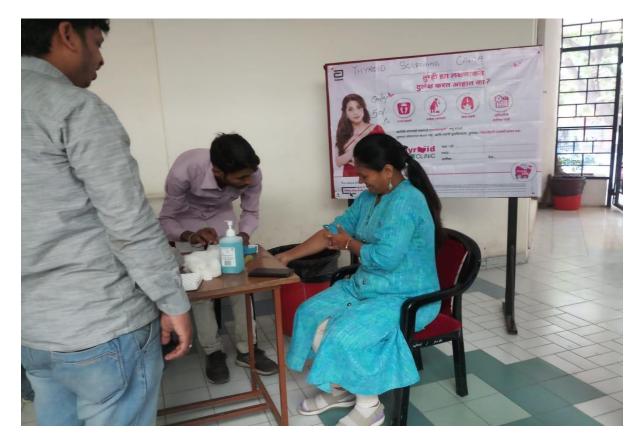

Hello,

As you are aware, that Thyroid disease is increasing day by day in Indian population. Due to Thyroid disease, Diabetes, heart diseases, obesity, weakness other complications may occur. Lots of Indian have Thyroid disease but lack of awareness or screening was not done, they are not treating till now.

NSS Cummins is organizing thyroid screening camp on 22nd Jan 2020 in Cummins College to create awareness about thyroid with the help of campaign "Make India Thyroid Aware"

In open market Thyroid screening is chargeable around 600/- to 700/- Rs with this camp it charges only 50/- Rs

#### Activity:Thyroid checkup Camp Date: 22nd Jan 2020 Venue:Instrumentation building quadrangle MKSSS Cummins College of Engineering for Women, Pune

Hope to see you all there. Team NSS CCOEW

Thyroid Check Camp date 22/01/2020