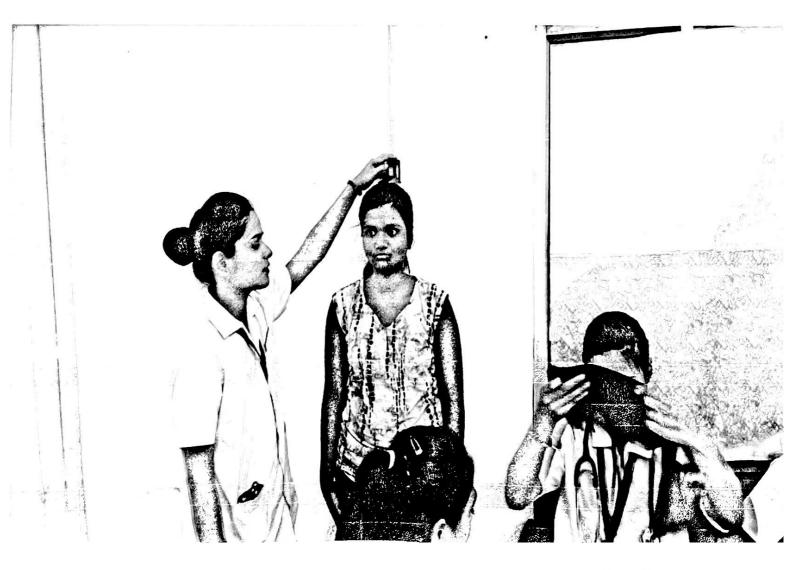

Medical Health check-up schedule of first year and SE, TE and BE students is organised from 07-01-2020 to 18-01-2020 in Baya Karve Hostel No.2 and in Seminar Hall, Instrumentation Building.

Lady doctors will check the overall health of the students like Height, Weight, B.P., Pulse etc. This Medical Health check-up is normal and routine health check-up. Medical Health check-up is mandatory for all students. Students should remain present as per the schedule.

वैद्यकीय तपासणी महिला डॉक्टर करणार असून त्यामध्ये उंची, वजन, बी.पी. इत्यादी तपासणी होणार आहे. त्यानुसार सर्व प्रथम वर्षाच्या सर्व विद्यार्थिनींनी वेळापत्रकाप्रमाणे दिलेल्या वेळेत उपस्थित राहणे अनिवार्य आहे.