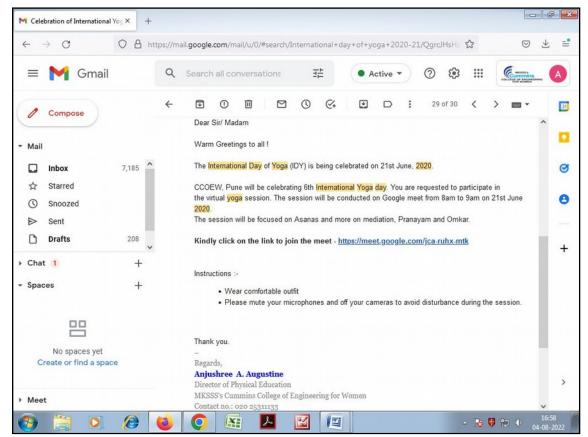

### **INTERNATIONAL DAY OF YOGA 2019-20**

#### NOTICE

### INTERNATIONAL DAY OF YOGA ON 21/06/2020