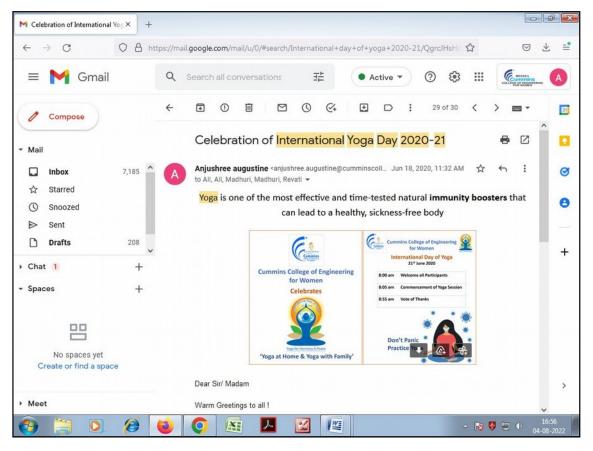

### **INTERNATIONAL DAY OF YOGA 2019-20**

#### NOTICE

### INTERNATIONAL DAY OF YOGA ON 21/06/2020