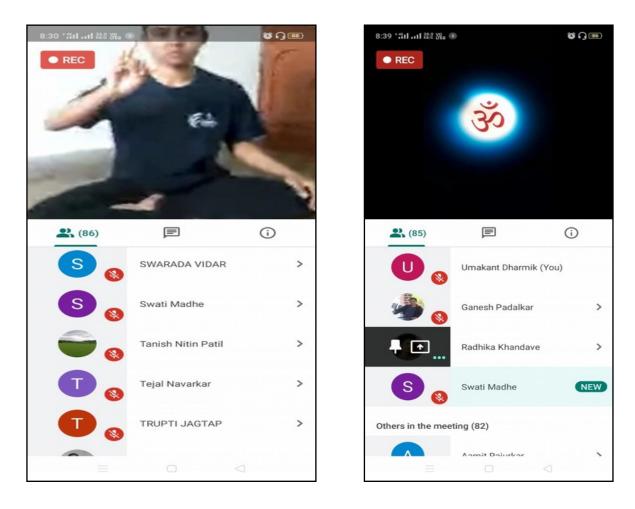

### **INTERNATIONAL DAY OF YOGA 2019-20**

#### NOTICE

### INTERNATIONAL DAY OF YOGA ON 21/06/2020