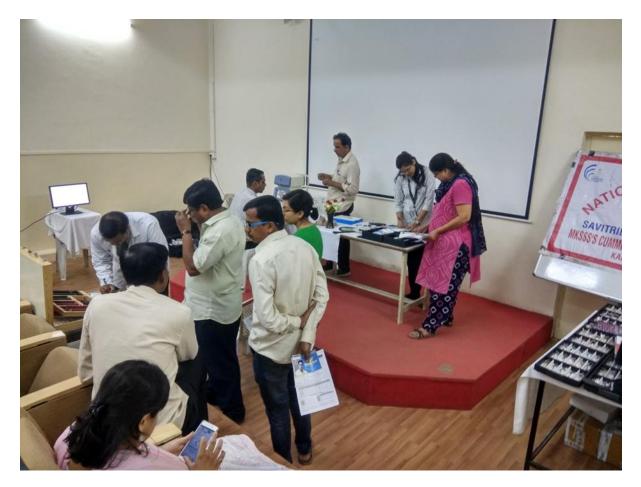

#### **Eye Check-up Camp**

Maharshi Karve Stree Shikshan Samstha's **Cummins College of Engineering for Women** (An Autonomous Institute Affiliated to Savitribai Phule Pune University) Karvenager, Pune- 411052.

## Notice for Students & Staff

Cummins College N.S.S. team is organizing free Eye Check up camp for all students and staff members of Cummins College of Engineering for Women.

Following are the details,

Eye check up camp Date: 12/03/2019, Tuesday Time: 09:30 am to 4:00 pm Venue: Auditorium, Ground Floor, Instrumentation Dept.

All students and staff are invited to take the benefit of the Eye check up camp.

#### **Activity Coordinators**

Dr.Shubhangi R.Chaudhary gehandhary Prof.Sagar Vanarase

MKSSS's Cummins College of Engineering for Women, Karvenagar, Pune.

Principal

Eye Check-up Camp date 12/03/2019