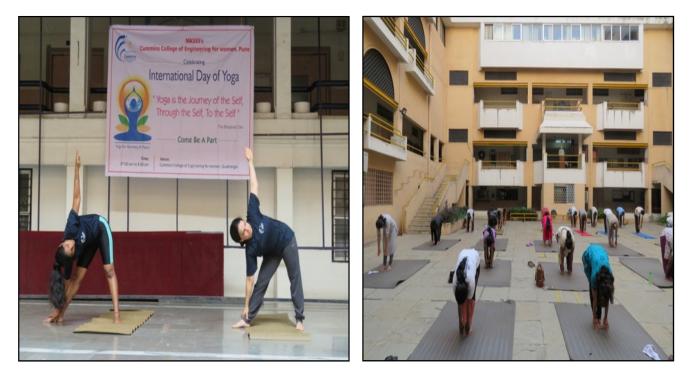

#### **INTERNATIONAL DAY OF YOGA 2018-19**

## ALL STAFF AND STUDENTS

As per the government of India notification all staff and students are invited to join for International Day of Yoga Celebration on 21<sup>st</sup> June 2019 at 7.30a.m to 8.30a.m in our College Quadrangle.

Director

INTERNATIONALDAYOFYOGAON21<sup>st</sup>JUNE2019